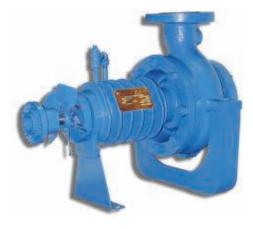

## **RA Series Air Cooled High Temperature Thermal Liquid Pumps**

The RA Series Pumps are cost effective, hot oil, heat transfer pumps, Pumps feature a shaft mounted fan to provide air flow over the cooling fins of the pump. This air cooled design translates to **NO EXTERNAL WATER COOLING REQUIRED** for the bearings and mechanical seal. Thirteen sizes are available in ductile iron construction.

## **Technical Specifications:**

- Capacities to 1,100 GPM (250 m<sup>3</sup>/hr)
- Heads to 425 ft (130 m)
- Pumping Temp. to 650° F (343° C)
- Working Pressures to 350 PSIG (2,413 kPa)