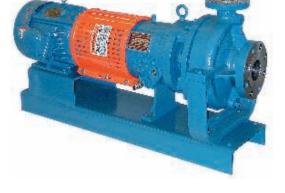

## R4000 Series Heavy Duty, High Temperature Process Pumps

The R400 Series Pumps are the single most applied pump for high temperature heat transfer service. These heavy duty, centerline supported, chemical, petro-chemical, and refinery styleprocess pumps are available in twenty-seven sizes in steel and 316SS construction.